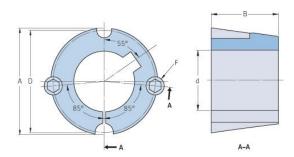

## PHF TB1610X24MM

| · · · · · · · · · · · · · · · · · · · | ŋ              |
|---------------------------------------|----------------|
| Bushing no.                           | TB1610         |
| d = Bore diameter                     | 24             |
| (mm)                                  |                |
| Bore diameter (in)                    | 0.94           |
| Keyway width                          | 8              |
| (mm)                                  |                |
| Keyway width (in)                     | 0.31           |
| Keyway depth                          | 3.3            |
| (mm)                                  |                |
| Keyway depth (in)                     | 0.13           |
| A (mm)                                | 57.2           |
| A (in)                                | 2.25           |
| B (mm)                                | 25.4           |
| B (in)                                | 1              |
| D (mm)                                | 54             |
| D (in)                                | 2.13           |
| E (mm)                                | -              |
| E (in)                                | -              |
| F (mm)                                | 9.525 x 15.875 |
| F (in)                                | -              |
| Weight (kg)                           | 0.33           |
| Weight (lbs)                          | 0.73           |
|                                       | ·····          |